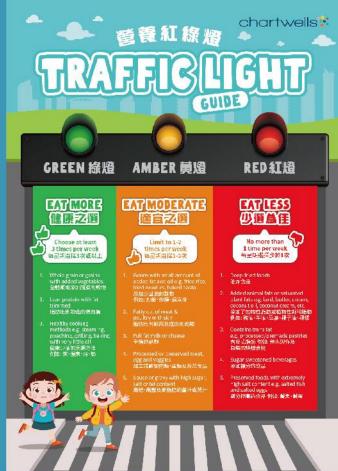

# SCHOOL MENU

Dairy Alert 含奶類

Shellfish Alert 含貝殼類海鮮

Peanut Alert 含花生

Green MONDAY

Tuesday

Wednesday

Thursday